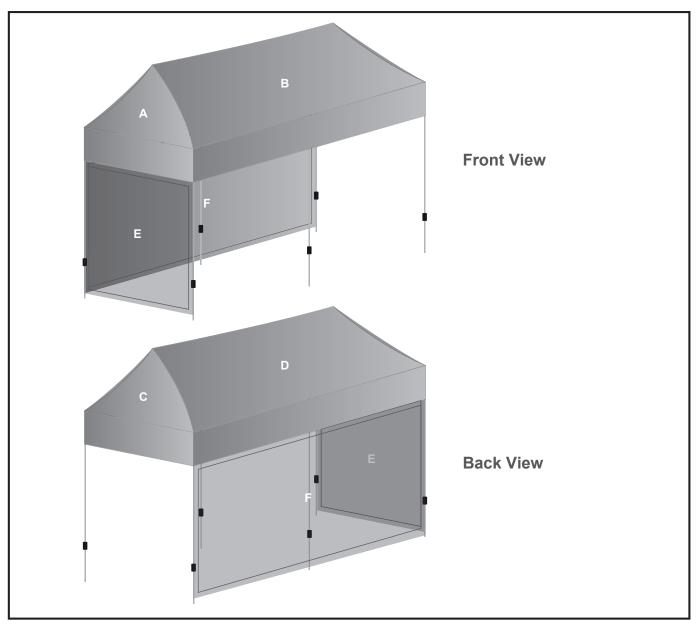

## **Branding Options:**

**Position: A - C - Roof SS** Size: 3100mm wide x 2320mm high

**Position: E - Full wall SS** Size: 3130mm wide x 2060mm high **Position: B - D - Roof LS** Size: 4688mm wide x 2320mm high

**Position: F - Full wall LS** Size: 4676mm wide x 2060mm high